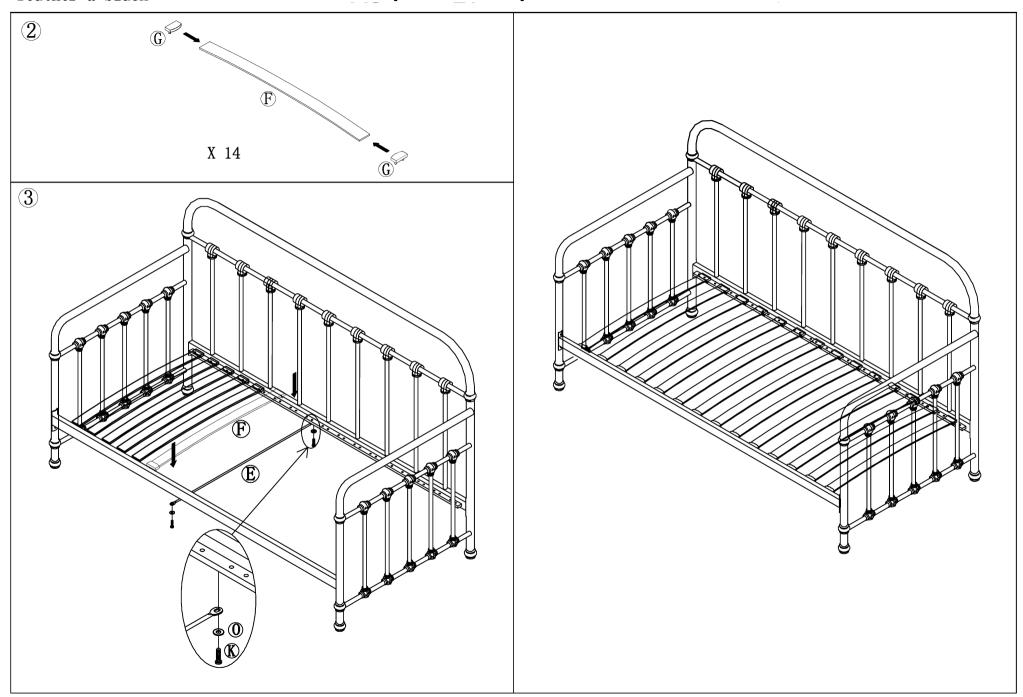

### Oliver Day Bed Assembly Instructions

|   | PARTS     | Q'TY  |   | PARTS                | Q'TY |
|---|-----------|-------|---|----------------------|------|
| A |           | 1PC   | L | 9                    | 2PCS |
| В |           | 1PC   | M | ⊚<br>ø16x1/4″        | 6PCS |
| С |           | 1PC   | N | <i>⊚</i><br>ø23x1/4″ | 4PCS |
| D |           | 1PC   | 0 | Ø16x1/4"             | 6PCS |
| E |           | 1PC   | p | M4                   | 1PC  |
| F |           | 14PCS |   |                      |      |
| G |           | 28PCS |   |                      |      |
| Н | 1/4" X 60 | 2PCS  |   |                      |      |
| I | 1/4" X 50 | 4PCS  |   |                      |      |
| J | 1/4" X 22 | 4PCS  |   |                      | 0    |
| K | 1/4" X 12 | 2PCS  |   |                      |      |